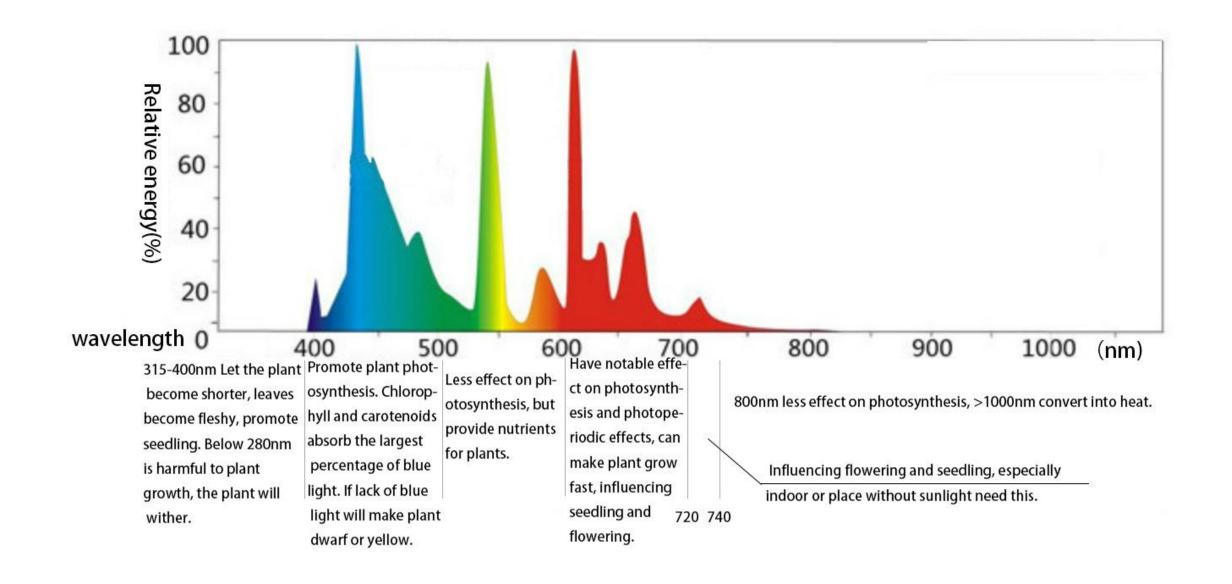

# Glowook



www.growook.com

Phone:+86-0512-58920500

Email:sales@growook.com

## **LED Growpower 480W**



### LED Growpower 480W——Function



- 1. 480W Full spectrum and high-power grow light.
- 2. Power: 480W, PPF(max):1296µmol/s, PPE:2.1-2.7 µmol/J
- 3. Adjust the light intensity and lighting time by the controller (optional).
- 4. Beam angle :90°,enhancing 30% of PPFD on plants compared with the products of 120° beam angle. It can promote photosynthesis of plants and increase growth rate and yield.
- 5. PPFD≥1280µmol/m²s@7.9"
- 6. Full spectrum led, the main wavelength contains 390nm, 450nm, 630nm, 660nm and 730nm. According to customer needs.
- 7. Sosen or meanwell driver, Samsung SSC or Customer-designated LEDs.
- 8. Provide light for herbs, fruits, vegetables, flowers and other heliophile to achieve normal photosynthesis of plants.
- 9. Provide light for Abel planting system and baseme