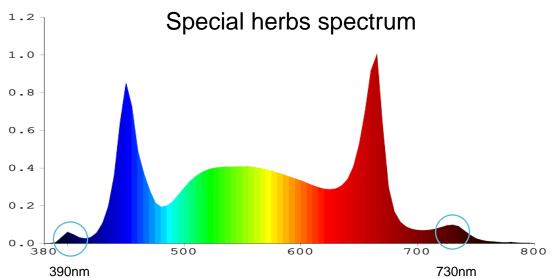

## **LED Growpower 480W---Spectrum**

### LED Growpower 480W——Function

- 1. 480W Full spectrum and high-power grow light.
- 2. Power: 480W, PPF(max):1296µmol/s, PPE:2.1-2.7 µmol/J
- 3. Adjust the light intensity and lighting time by the controller (optional).
- 4. Beam angle :90°,enhancing 30% of PPFD on plants compared with the products of 120° beam angle. It can promote photosynthesis of plants and increase growth rate and yield.
- 5. PPFD≥1280µmol/m²s@7.9"
- 6. Full spectrum led, the main wavelength contains 390nm, 450nm, 630nm, 660nm and 730nm. According to customer needs.
- 7. Sosen or meanwell driver, Samsung SSC or Customer-designated LEDs.
- 8. Provide light for herbs, fruits, vegetables, flowers and other heliophile to achieve normal photosynthesis of plants.
- 9. Provide light for Abel planting system and basement, plant tent, multilayered planting medicinal plants.
- 10. Easy to install, the time to assemble one GROWPOWER TOP LED is 3 minutes, which is more than 10 times faster than the assembly of common modules.
- 11. Because it is convenient to replace the lamp, the red-blue ratio can be directly changed, and it is suitable for different plants and growing stages.
- 12. Growing lamp between plants (Optional), when plants becoming taller, using the LED Growlamp between plants can increase the yield of flowers and fruits in the middle part of the plant.