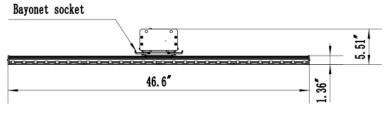

| ≥1280(µmol/m²s)            | Net weight              | 12.8kg                |
| Input power        | 480W                       | Lifetime                | L80: > 50,000hrs      |
| PPE                | 2.1-2.7µmol/J              | Power Factor            | > 90%                 |
| Input voltage      | 100-277VAC                 | Working Temperature     | -20°C—40°C            |
| Fixture Dimensions | 43.5" L x 46.6" W x 5.5" H | Certification           | CE/FCC/ROHS/ETL       |
| Mounting Height    | ≥5.5" (14cm)Above Canopy   | Warranty                | 3yrs                  |
| Thermal Management | Passive                    | IP level                | IP65                  |
| Dimming (Select)   | 0-10V                      | Tube QTY.               | 6                     |





Fixture Dimensions

#### **LED Growpower 480W**

#### **Quick installation method:**



- 1. Patented design
- 2. Pushing the Spring bolt into Lock catch, lock it. It is more than 10 times faster than screwing, which greatly shortens assembly time and saves labor.
- 3. When the lamp is replaced, you only need to press the Unlocking push rod on both sides to remove the lamp.
- 4. For different growing seasons of plants or types of plants, it is possible to change few lamp without changing the whole to realize different spectrum, which is convenient for the user and saves more cost.