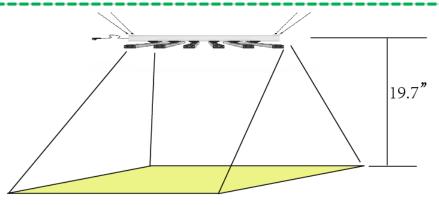

## LED Growpower 480W——Specification

Irradiation area: 5.2FT×4FT 90° 5.7FT ×4.5FT 120°

| Product Name       | LED GROWPOWER 480W         | Beam angle              | 90° or 120°           |
|--------------------|----------------------------|-------------------------|-----------------------|
| PPF(max)           | 1296µmol/s                 | Main wavelength(select) | 450、470、630、660、730nm |
| PPFD@7.9" (max)    | ≥1280(µmol/m²s)            | Net weight              | 12.8kg                |
| Input power        | 480W                       | Lifetime                | L80: > 50,000hrs      |
| PPE                | 2.1-2.7µmol/J              | Power Factor            | > 90%                 |
| Input voltage      | 100-277VAC                 | Working Temperature     | -20°C—40°C            |
| Fixture Dimensions | 43.5" L x 46.6" W x 5.5" H | Certification           | CE/FCC/ROHS/ETL       |
| Mounting Height    | ≥5.5" (14cm)Above Canopy   | Warranty                | 3yrs                  |
| Thermal Management | Passive                    | IP level                | IP65                  |
| Dimming (Select)   | 0-10V                      | Tube QTY.               | 6                     |

Fixture Dimensions