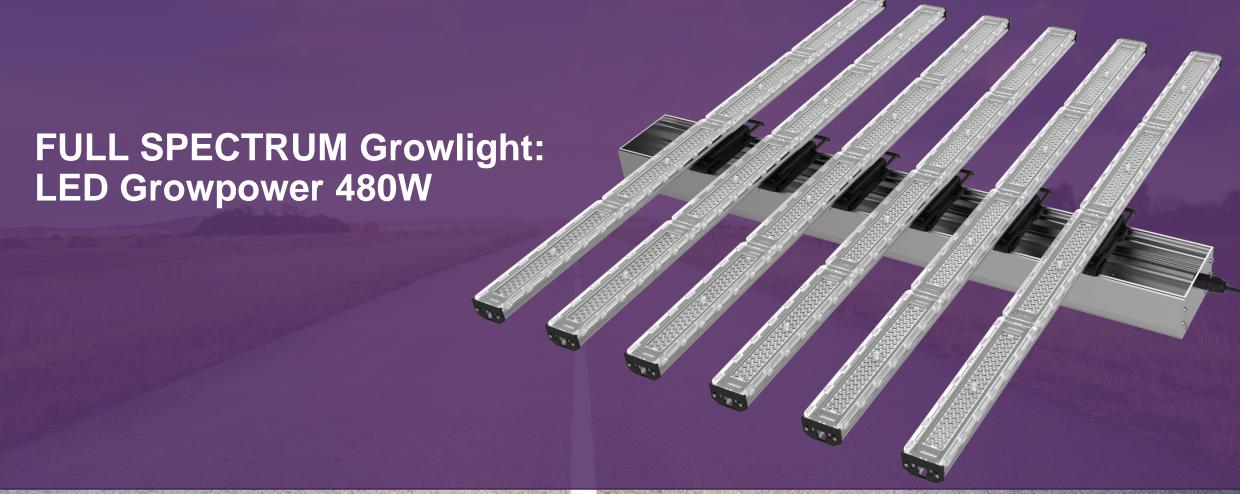

## **LED Growpower 480W**

### LED Growpower 480W——Function

- 1. 480W Full spectrum and high-power grow light.
- 2. Power: 480W, PPF(max):1296µmol/s, PPE:2.1-2.7 µmol/J
- 3. Adjust the light intensity and lighting time by the controller (optional).
- 4. Beam angle :90°,enhancing 30% of PPFD on plants compared with the products of 120° beam angle. It can promote photosynthesis of plants and increase growth rate and yield.
- 5. PPFD≥1280µmol/m²s@7.9"
- 6. Full spectrum led, the main wavelength contains 390nm, 450nm, 630nm, 660nm and 730nm. According to customer needs.
- 7. Sosen or meanwell driver, Samsung SSC or Customer-designated LEDs.
- 8. Provide light for herbs, fruits, vegetables, flowers and other heliophile to achieve normal photosynthesis of plants.
- 9. Provide light for Abel planting system and basement, plant tent, multilayered planting medicinal plants.
- 10. Easy to install, the time to assemble one GROWPOWER TOP LED is 3 minutes, which is more than 10 times faster than the assembly of common modules.
- 11. Because it is convenient to replace the lamp, the red-blue ratio can be directly changed, and it is suitable for different plants and growing stages.
- 12. Growing lamp between plants (Optional), when plants becoming taller, using the LED Growlamp between plants can increase the yield of flowers and fruits in the middle part of the plant.