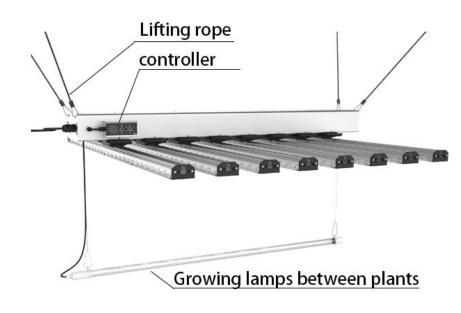

### LED Growpower 480W——Function

- 1. 480W Full spectrum and high-power grow light.
- 2. Power: 480W, PPF(max):1296µmol/s, PPE:2.1-2.7 µmol/J
- 3. Adjust the light intensity and lighting time by the controller (optional).
- 4. Beam angle :90°,enhancing 30% of PPFD on plants compared with the products of 120° beam angle. It can promote photosynthesis of plants and increase growth rate and yield.
- 5. PPFD≥1280µmol/m²s@7.9"
- 6. Full spectrum led, the main wavelength contains 390nm, 450nm, 630nm, 660nm and 730nm. According to customer needs.
- 7. Sosen or meanwell driver, Samsung SSC or Customer-designated LEDs.
- 8. Provide light for herbs, fruits, vegetables, flowers and other heliophile to achieve normal photosynthesis of plants.
- 9. Provide light for Abel planting system and basement, plant tent, multilayered planting medicinal plants.
- 10. Easy to install, the time to assemble one GROWPOWER TOP LED is 3 minutes, which is more than 10 times faster than the assembly of common modules.
- 11. Because it is convenient to replace the lamp, the red-blue ratio can be directly changed, and it is suitable for different plants and growing stages.
- 12. Growing lamp between plants (Optional), when plants becoming taller, using the LED Growlamp between plants can increase the yield of flowers and fruits in the middle part of the plant.