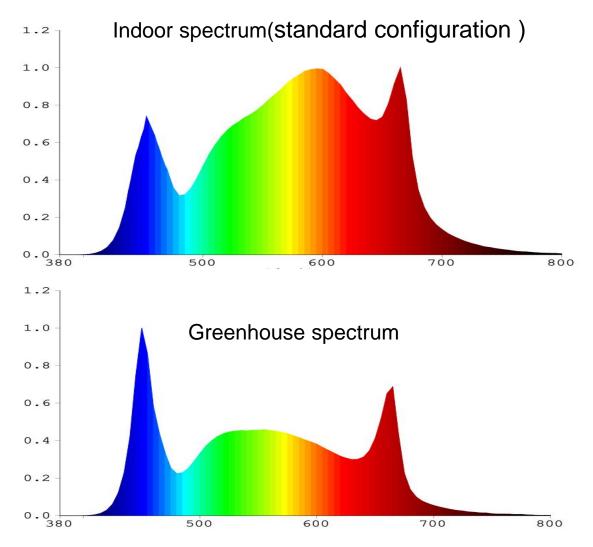

| 782  | 578 | 366 |
| cm        | 51  | 39  | 26   | 13 ( | 13   | 26   | 39  | 51  |

#### **PPFD**@19.7" (µmol/m²s)

| 70        | 182 | 319 | 412 | 419  | 419  | 412 | 319 | 182 |
|-----------|-----|-----|-----|------|------|-----|-----|-----|
| 52.5      | 327 | 568 | 736 | 763  | 763  | 736 | 568 | 327 |
| 35        | 368 | 595 | 864 | 993  | 993  | 864 | 595 | 368 |
| 17.5      | 389 | 716 | 886 | 1008 | 1008 | 886 | 716 | 389 |
| 0<br>17.5 | 389 | 716 | 886 | 1008 | 1008 | 886 | 716 | 389 |
| 35        | 368 | 595 | 864 | 993  | 993  | 864 | 595 | 368 |
| 52.5      | 327 | 568 | 736 | 763  | 763  | 736 | 568 | 327 |
| 70        | 182 | 319 | 412 | 419  | 419  | 412 | 319 | 182 |
| cm        | 51  | 39  | 26  | 13 ( | ) 13 | 26  | 39  | 51  |

## **LED Growpower 480W---Spectrum**





## LED Growpower 480W——Specification





Irradiation area: 5.2FT×4FT 90° 5.7FT ×4.5FT 120°

| Product Name       | LED GROWPOWER 480W         | Beam angle              | 90° or 120°           |
|--------------------|----------------------------|-------------------------|-----------------------|
| PPF(max)           | 1296µmol/s                 | Main wavelength(select) | 450、470、630、660、730nm |
| PPFD@7.9" (max)    | ≥1280(µmol/m²s)            | Net weight              | 12.8kg                |
| Input power        | 480W                       | Lifetime                | L80: > 50,000hrs      |
| PPE                | 2.1-2.7µmol/J              | Power Factor            | > 90%                 |
| Input voltage      | 100-277VAC                 | Working Temperature     | -20°C—40°C