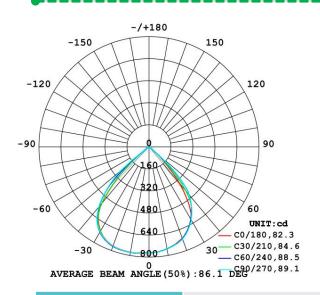

### LED Growpower 480W——Function

- 1. 480W Full spectrum and high-power grow light.
- 2. Power: 480W, PPF(max):1296µmol/s, PPE:2.1-2.7 µmol/J
- 3. Adjust the light intensity and lighting time by the controller (optional).
- 4. Beam angle :90°,enhancing 30% of PPFD on plants compared with the products of 120° beam angle. It can promote photosynthesis of plants and increase growth rate and yield.
- 5. PPFD≥1280µmol/m²s@7.9"
- 6. Full spectrum led, the main wavelength contains 390nm, 450nm, 630nm, 660nm and 730nm. According to customer needs.
- 7. Sosen or meanwell driver, Samsung SSC or Customer-designated LEDs.
- 8. Provide light for herbs, fruits, vegetables, flowers and other heliophile to achieve normal photosynthesis of plants.
- 9. Provide light for Abel planting system and basement, plant tent, multilayered planting medicinal plants.
- 10. Easy to install, the time to assemble one GROWPOWER TOP LED is 3 minutes, which is more than 10 times faster than the assembly of common modules.
- 11. Because it is convenient to replace the lamp, the red-blue ratio can be directly changed, and it is suitable for different plants and growing stages.
- 12. Growing lamp between plants (Optional), when plants becoming taller, using the LED Growlamp between plants can increase the yield of flowers and fruits in the middle part of the plant.