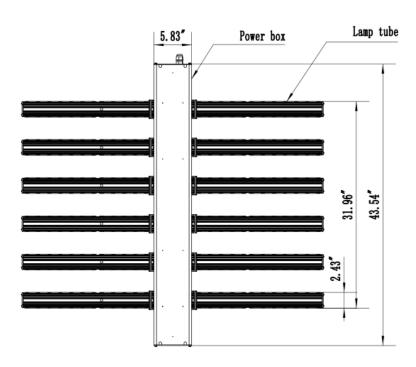

## LED Growpower 480W——Specification

Irradiation area: 5.2FT×4FT 90° 5.7FT ×4.5FT 120°

| Product Name       | LED GROWPOWER 480W         | Beam angle              | 90° or 120°           |
|--------------------|----------------------------|-------------------------|-----------------------|
| PPF(max)           | 1296µmol/s                 | Main wavelength(select) | 450、470、630、660、730nm |
| PPFD@7.9" (max)    | ≥1280(µmol/m²s)            | Net weight              | 12.8kg                |
| Input power        | 480W                       | Lifetime                | L80: > 50,000hrs      |
| PPE                | 2.1-2.7µmol/J              | Power Factor            | > 90%                 |
| Input voltage      | 100-277VAC                 | Working Temperature     | -20°C—40°C            |
| Fixture Dimensions | 43.5" L x 46.6" W x 5.5" H | Certification           | CE/FCC/ROHS/ETL       |
| Mounting Height    | ≥5.5" (14cm)Above Canopy   | Warranty                | 3yrs                  |
| Thermal Management | Passive                    | IP level                | IP65                  |
| Dimming (Select)   | 0-10V                      | Tube QTY.               | 6                     |

Fixture Dimensions