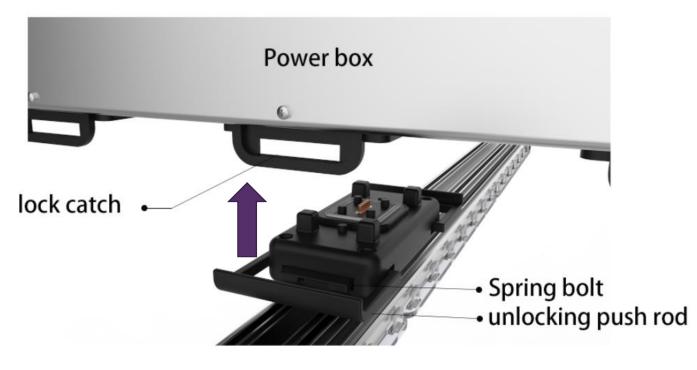

#### **Quick installation method:**

- 1. Patented design
- 2. Pushing the Spring bolt into Lock catch, lock it. It is more than 10 times faster than screwing, which greatly shortens assembly time and saves labor.
- 3. When the lamp is replaced, you only need to press the Unlocking push rod on both sides to remove the lamp.
- 4. For different growing seasons of plants or types of plants, it is possible to change few lamp without changing the whole to realize different spectrum, which is convenient for the user and saves more cost.