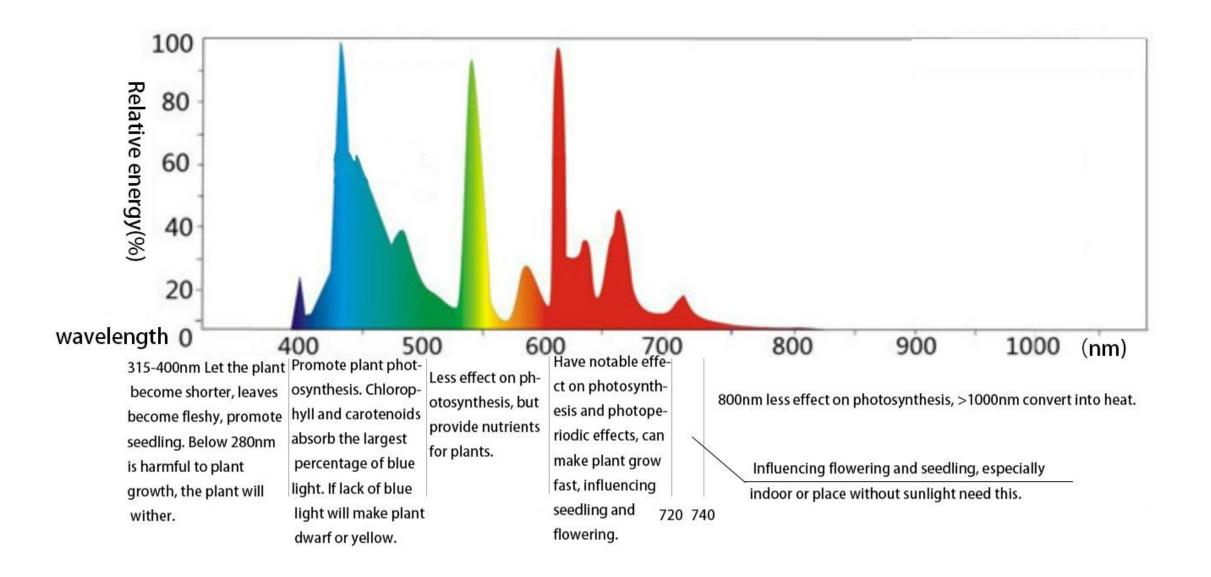

# Glowook

# FULL SPECTRUM Growlight: LED Growpower 160W

www.growook.com Phone:+86-0512-58920500 Email:sales@growook.com

## **LED Growpower 480W**



# LED Growpower 160W——Function



- 1. 160W Full spectrum and high-power grow light.
- 2. Power: 160W , PPF:435µmol/s, PPE:2.1-2.7 µmol/J
- 3. Adjust the light intensity and lighting time by the controller (optional).
- 4. Beam angle :90°, enhancing 30% of PPFD on plants compared with the products of 120° beam angle. It can promote photosynthesis of plants and increase growth rate and yield.
- 5. PPFD≥1240µmol/m²s@7.9"
- Full spectrum led, the main wavelength contains 390nm, 450nm, 630nm, 660nm and 730nm. According to customer needs.
- 7. Sosen or meanwell driver, Samsung SSC or Customer-designated LEDs.
- 8. Provide light for herbs, fruits, vegetables, flowers and other heliophile to achieve normal photosynthesis of plants.
- 9. Provide light for Abel planting system and basement, plant