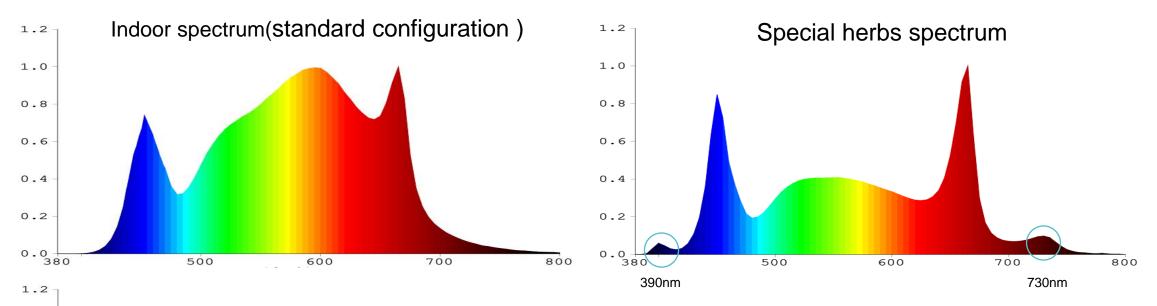

# LED Growpower 160W---Spectrum

# LED Growpower 160W——Function

- 1. 160W Full spectrum and high-power grow light.
- 2. Power: 160W , PPF:435µmol/s, PPE:2.1-2.7 µmol/J
- 3. Adjust the light intensity and lighting time by the controller (optional).
- 4. Beam angle :90°, enhancing 30% of PPFD on plants compared with the products of 120° beam angle. It can promote photosynthesis of plants and increase growth rate and yield.
- 5. PPFD≥1240µmol/m²s@7.9"
- Full spectrum led, the main wavelength contains 390nm, 450nm, 630nm, 660nm and 730nm. According to customer needs.
- 7. Sosen or meanwell driver, Samsung SSC or Customer-designated LEDs.
- 8. Provide light for herbs, fruits, vegetables, flowers and other heliophile to achieve normal photosynthesis of plants.
- 9. Provide light for Abel planting system and basement, plant tents, multi-layered plants for medicinal plants.
- 10. Easy to install, can be used in planting tents, basements, plant factories
- 11. Depending on the spectral needs of the plant, different spectrum curves can be customized for the customer.
- 12. Unique lens, directional illumination, energy saving 10-50%.