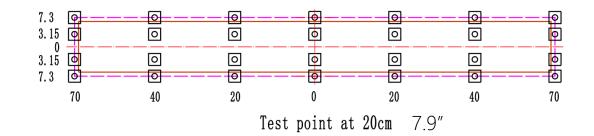

### LED Growpower 160W---PPFD

**PPFD**@7.9" (µmol/m<sup>2</sup>s)

| 336 | 659 | 687  | 796  | 796  | 687  | 659 | 336 |
|-----|-----|------|------|------|------|-----|-----|
| 390 | 945 | 1011 | 1140 | 1140 | 1011 | 945 | 390 |
| 390 | 945 | 1011 | 1140 | 1140 | 1011 | 945 | 390 |
| 336 | 659 | 687  | 796  | 796  | 687  | 659 | 336 |