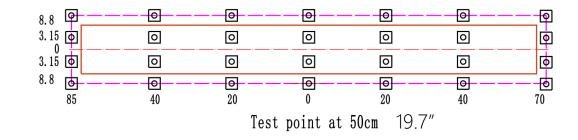

**PPFD@**19.7" (µmol/m<sup>2</sup>s)

| 142 | 263 | 286 | 315 | 315 | 286 | 263 | 142 |
|-----|-----|-----|-----|-----|-----|-----|-----|
| 170 | 305 | 387 | 435 | 435 | 387 | 305 | 170 |
| 170 | 305 | 387 | 435 | 435 | 387 | 305 | 170 |
| 142 | 263 | 286 | 315 | 315 | 286 | 263 | 142 |