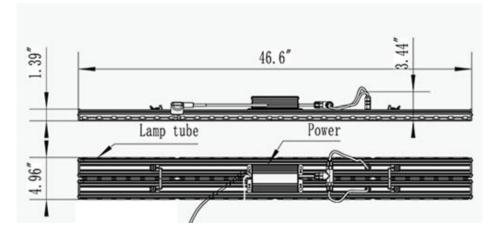

#### **Fixture Dimensions**

| Product Name       | LED GROWPOWER 160W       | Beam angle              | 90° or 120°           |
|--------------------|--------------------------|-------------------------|-----------------------|
| PPF(max)           | 435µmol/s                | Main wavelength(select) | 450、470、630、660、730nm |
| PPFD@7.9"          | ≥1240(µmol/m²s)          | Net weight              | 4000g                 |
| Input power        | 160W                     | Lifetime                | L80: > 50,000hrs      |
| PPE                | 2.1-2.7µmol/J            | Power Factor            | > 90%                 |
| Input voltage      | 100-277VAC               | Working Temperature     | -20°C—40°C            |
| Fixture Dimensions | 46.6" L x 5" W x 3" H    | Certification           | CE/FCC/ROHS/ETL       |
| Mounting Height    | ≥5.5" (14cm)Above Canopy | Warranty                | 3yrs                  |
| Thermal Management | Passive                  | IP level                | IP65                  |
| Dimming (Select)   | 0-10V , PWM              | Tube QTY.               | 2                     |