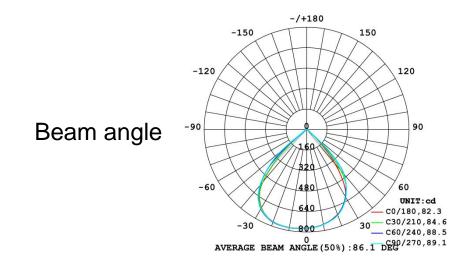

# LED Growpower 160W——Function

- 1. 160W Full spectrum and high-power grow light.
- 2. Power: 160W , PPF:435µmol/s, PPE:2.1-2.7 µmol/J
- 3. Adjust the light intensity and lighting time by the controller (optional).
- 4. Beam angle :90°, enhancing 30% of PPFD on plants compared with the products of 120° beam angle. It can promote photosynthesis of plants and increase growth rate and yield.
- 5. PPFD≥1240µmol/m²s@7.9"
- Full spectrum led, the main wavelength contains 390nm, 450nm, 630nm, 660nm and 730nm. According to customer needs.
- 7. Sosen or meanwell driver, Samsung SSC or Customer-designated LEDs.
- 8. Provide light for herbs, fruits, vegetables, flowers and other heliophile to achieve normal photosynthesis of plants.
- 9. Provide light for Abel planting system and basement, plant tents, multi-layered plants for medicinal plants.
- 10. Easy to install, can be used in planting tents, basements, plant factories
- 11. Depending on the spectral needs of the plant, different spectrum curves can be customized for the customer.
- 12. Unique lens, directional illumination, energy saving 10-50%.

#### **Fixture Dimensions**

| Product Name       | LED GROWPOWER 160W       | Beam angle              | 90° or 120°           |
|--------------------|--------------------------|-------------------------|-----------------------|
| PPF(max)           | 435µmol/s                | Main wavelength(select) | 450、470、630、660、730nm |
| PPFD@7.9"          | ≥1240(µmol/m²s)          | Net weight              | 4000g                 |
| Input power        | 160W                     | Lifetime                | L80: > 50,000hrs      |
| PPE                | 2.1-2.7µmol/J            | Power Factor            | > 90%                 |
| Input voltage      | 100-277VAC               | Working Temperature     | -20°C—40°C            |
| Fixture Dimensions | 46.6" L x 5" W x 3" H    | Certification           | CE/FCC/ROHS/ETL       |
| Mounting Height    | ≥5.5" (14cm)Above Canopy | Warranty                | 3yrs                  |
| Thermal Management | Passive                  | IP level                | IP65                  |
| Dimming (Select)   | 0-10V , PWM              | Tube QTY.               | 2                     |