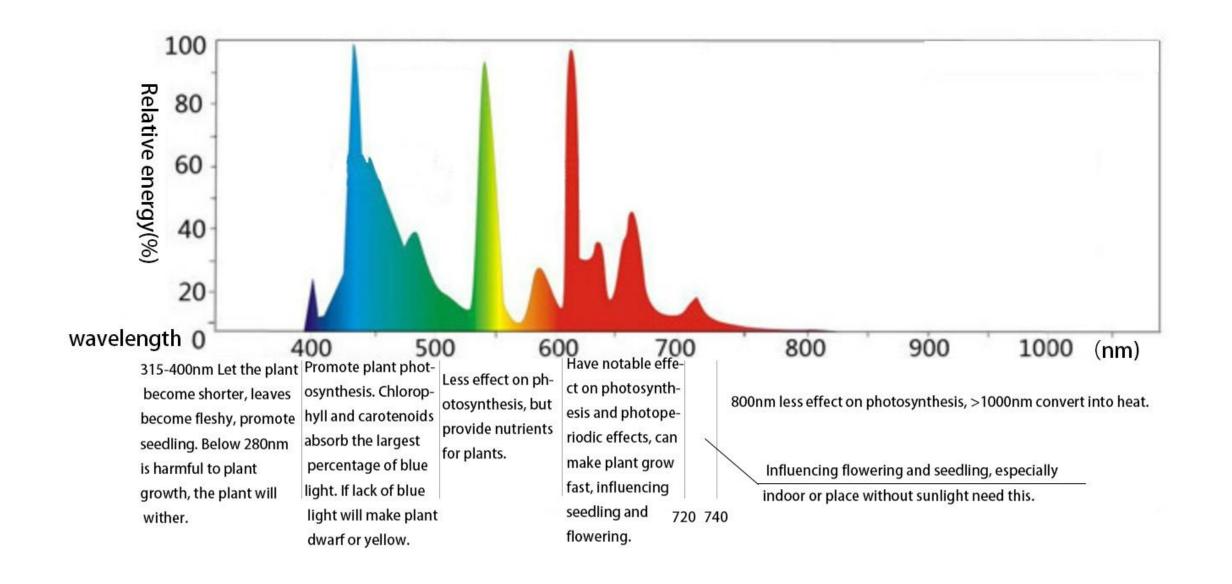

## Glowook

LED Growlight: LED Growlamp between plants

www.growook.com

Phone:+86-0512-58920500

Email:sales@growook.com

### LED Growlamp between plants



## LED Growlamp between plants ——Function



#### **Short Description**

- 1. LED growlamp between plants
- 2. Power: 22W/PCS.
- 3. Beam Angle: 140° and 140°.
- 4. R:B=5:1, or customized.
- 5. PPFD≥49µmol/m²s@6.3", to increase the brightness or illumination area, simply add a tube under the tube.
- 6. IP level: IP65
  The length and power of the lamp can be designed according to the needs of the user.

#### Application:

- 1. To supplement the light when the light is blocked by the leaves, improve the yield of flowers and fruits.
- 2. Suitable for supplementing light to higher plants such as cucumber, tomato and marijuana.
- 3. Conveniently installed in the planting shed, basement, plant factory multi-layer frame.
- 4. Mounted on LED GROWPOWER or suspended from the top of the greenhouse.