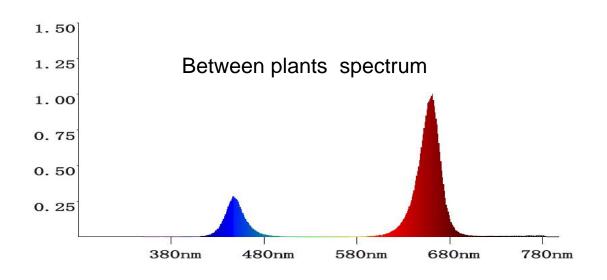

#### **Short Description**

- 1. LED growlamp between plants
- 2. Power: 22W/PCS.
- 3. Beam Angle: 140° and 140°.
- 4. R:B=5:1, or customized.
- 5. PPFD≥49µmol/m²s@6.3", to increase the brightness or illumination area, simply add a tube under the tube.
- 6. IP level: IP65
  The length and power of the lamp can be designed according to the needs of the user.

#### Application:

- 1. To supplement the light when the light is blocked by the leaves, improve the yield of flowers and fruits.
- 2. Suitable for supplementing light to higher plants such as cucumber, tomato and marijuana.
- 3. Conveniently installed in the planting shed, basement, plant factory multi-layer frame.
- 4. Mounted on LED GROWPOWER or suspended from the top of the greenhouse.
- 5. Depending on the spectral needs of the plant, different spectral curves can be customized for the customer.