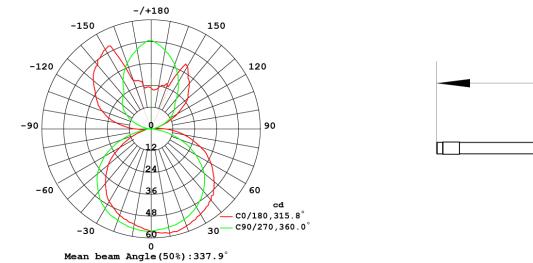

#### **Short Description**

- 1. LED growlamp between plants
- 2. Power: 22W/PCS.
- 3. Beam Angle: 140° and 140°.
- 4. R:B=5:1, or customized.
- 5. PPFD≥49µmol/m²s@6.3", to increase the brightness or illumination area, simply add a tube under the tube.
- 6. IP level: IP65
  The length and power of the lamp can be designed according to the needs of the user.

# LED Growlamp between plants —Specification

Fixture Dimensions

| Product Name              | LED Growlamp between plantS | Lifetime            | L80: > 250,00hrs |
|---------------------------|-----------------------------|---------------------|------------------|
| PPFD@6.3" (max)           | ≥49(µmol/m²s)               | Working Temperature | -20°C—40°C       |
| Input voltage             | 100-277VAC                  | Certification       | CE ROHS          |
| Power                     | 22W                         | Warranty            | 2yrs             |
| Mounting Height           | ≥6" (15.2cm)Above Canopy    | IP level            | IP65             |
| Beam angle                | 140° and 140°               | Tube QTY.           | 1pcs             |
| Main wavelength(optional) | 450、630、660nm               | Net weight          | 500g             |
| Fixture Dimensions        | Ф29*1100mm                  |                     |                  |