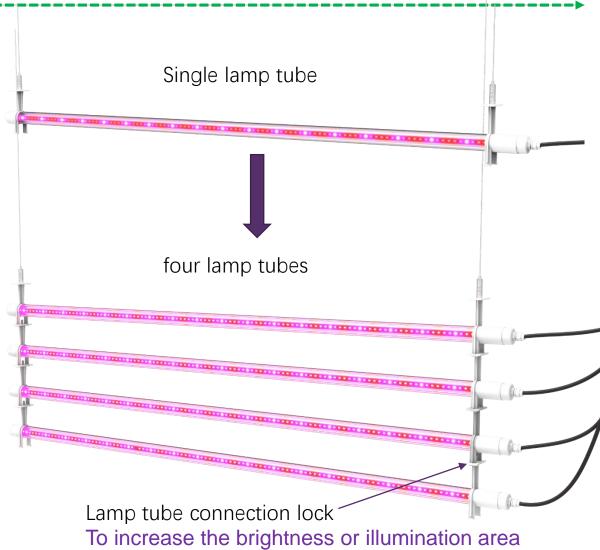

#### **Short Description**

- 1. LED growlamp between plants
- 2. Power: 22W/PCS.
- 3. Beam Angle: 140° and 140°.
- 4. R:B=5:1, or customized.
- 5. PPFD≥49µmol/m²s@6.3", to increase the brightness or illumination area, simply add a tube under the tube.
- 6. IP level: IP65
  The length and power of the lamp can be designed according to the needs of the user.

## **LED Growlamp between plants**