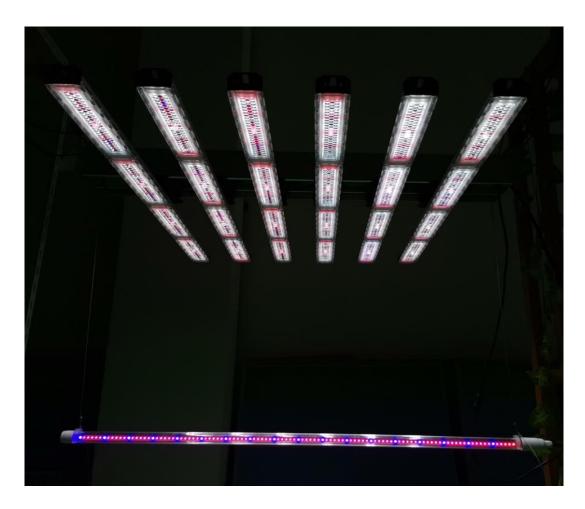

#### Application:

- 1. To supplement the light when the light is blocked by the leaves, improve the yield of flowers and fruits.
- 2. Suitable for supplementing light to higher plants such as cucumber, tomato and marijuana.
- 3. Conveniently installed in the planting shed, basement, plant factory multi-layer frame.
- 4. Mounted on LED GROWPOWER or suspended from the top of the greenhouse.
- 5. Depending on the spectral needs of the plant, different spectral curves can be customized for the customer.