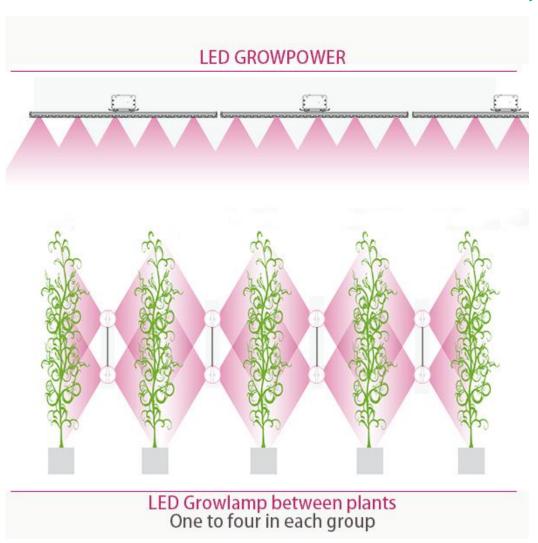

### LED Growlamp between plants

#### Application:

- 1. To supplement the light when the light is blocked by the leaves, improve the yield of flowers and fruits.
- 2. Suitable for supplementing light to higher plants such as cucumber, tomato and marijuana.
- 3. Conveniently installed in the planting shed, basement, plant factory multi-layer frame.
- 4. Mounted on LED GROWPOWER or suspended from the top of the greenhouse.
- 5. Depending on the spectral needs of the plant, different spectral curves can be customized for the customer.