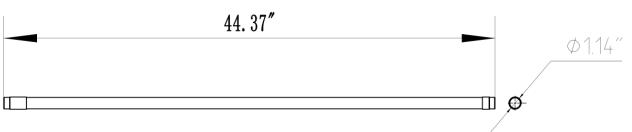

# LED Growlamp between plants —Specification

Fixture Dimensions

| Product Name              | LED Growlamp between plantS | Lifetime            | L80: > 250,00hrs |
|---------------------------|-----------------------------|---------------------|------------------|
| PPFD@6.3" (max)           | ≥49(µmol/m²s)               | Working Temperature | -20°C—40°C       |
| Input voltage             | 100-277VAC                  | Certification       | CE ROHS          |
| Power                     | 22W                         | Warranty            | 2yrs             |
| Mounting Height           | ≥6" (15.2cm)Above Canopy    | IP level            | IP65             |
| Beam angle                | 140° and 140°               | Tube QTY.           | 1pcs             |
| Main wavelength(optional) | 450、630、660nm               | Net weight          | 500g             |
| Fixture Dimensions        | Ф29*1100mm                  |                     |                  |