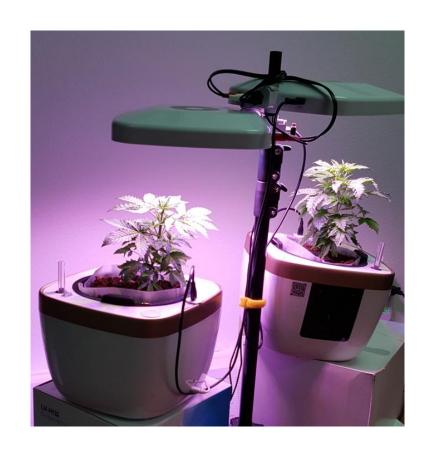

# Full Spectrum Growlight Abel 80W——Plants

**Usage method1** 

**Usage method2** 

**Usage method3** 

15days, 4 pieces of euphylla, Lux of the leaves' surface 190µmol /m²/ s

48days

19days

**55days, 39CM, Iux 360 190**μmol /m²/ s

28days

65days, bud appeared

42days, inside ventilation, temperature 20°, humidity:50%RH

#### Planting time axis

Look at the test below

#### Growth