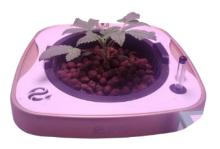

| 2.3A            | Working Temperature | 0°C—40°C                  |
| Output power(Max.)      | 80W             | Warranty            | 1yrs                      |
| Lamp Height(adjustable) | 50cm-180cm      | Certification       | CE/FCC/ROHS               |
| PPFD(20cm)              | ≥1200(µmol/m²s) | Product size        | 260*260*190               |
| Red: blue (seedling)    | 2.5:1           | IP level            | IP20                      |
| Red: blue (Flower)      | 3: 1            |                     |                           |

# Full Spectrum Growlight Abel 80W——Plants



**Usage method1** 

**Usage method2** 

**Usage method3** 



15days, 4 pieces of euphylla, Lux of the leaves' surface 190µmol /m²/ s



48days



19days



**55days, 39CM, Iux 360 190**μmol /m²/ s



28days



65days, bud appeared



42days, inside ventilation, temperature 20°, humidity:50%RH



#### Planting time axis



Look at the test below

# Seedling





# Seedling





#### Growth





20180609

20180612 root system

#### Growth





#### Growth





#### Growth





#### Flower





#### Flower



20180804 Before the buds open.