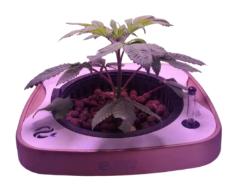

mperature | 0°C—40°C                  |
| Output power(Max.)      | 80W             | Warranty            | 1yrs                      |
| Lamp Height(adjustable) | 50cm-180cm      | Certification       | CE/FCC/ROHS               |
| PPFD(20cm)              | ≥1200(µmol/m²s) | Product size        | 260*260*190               |
| Red: blue (seedling)    | 2.5:1           | IP level            | IP20                      |
| Red: blue (Flower)      | 3: 1            |                     |                           |

# Full Spectrum Growlight Abel 80W——Plants



**Usage method1** 

**Usage method2** 

**Usage method3** 



15days, 4 pieces of euphylla, Lux of the leaves' surface 190µmol /m²/ s



48days



19days



**55days, 39CM, Iux 360 190**μmol /m²/ s



28days



65days, bud appeared



42days, inside ventilation, temperature 20°, humidity:50%RH



#### Planting time axis



Look at the test below

# Seedling





# Seedling





#### Growth





20180609

20180612 root system

#### Growth





#### Growth





#### Growth





#### Flower





#### Flower



20180804 Before the buds open.