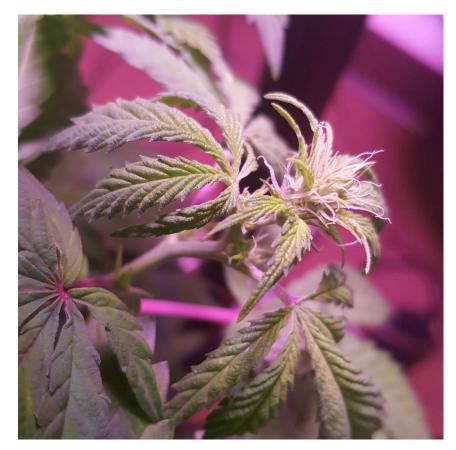

|
| Red: blue (seedling)    | 2.5:1           | IP level            | IP20                      |
| Red: blue (Flower)      | 3: 1            |                     |                           |

# Full Spectrum Growlight Abel 80W——Plants



**Usage method1** 

**Usage method2** 

**Usage method3** 



15days, 4 pieces of euphylla, Lux of the leaves' surface 190µmol /m²/ s



48days



19days



**55days, 39CM, Iux 360 190**μmol /m²/ s



28days



65days, bud appeared



42days, inside ventilation, temperature 20°, humidity:50%RH



#### Planting time axis



Look at the test below

# Seedling





# Seedling





#### Growth





20180609

20180612 root system

#### Growth





#### Growth





#### Growth





#### Flower





#### Flower



20180804 Before the buds open.