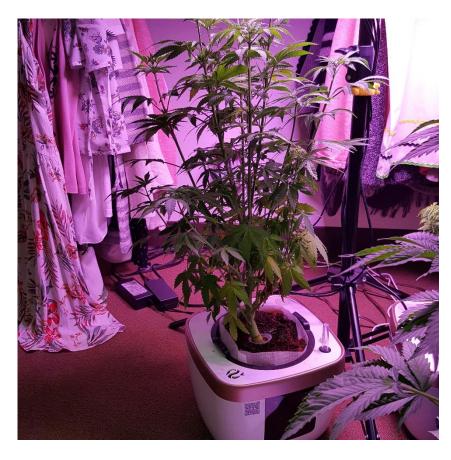

# Full Spectrum Growlight Abel 80W——Plants

**Usage method1** 

**Usage method2** 

**Usage method3** 

15days, 4 pieces of euphylla, Lux of the leaves' surface 190µmol /m²/ s

48days

19days

**55days, 39CM, Iux 360 190**μmol /m²/ s

28days

65days, bud appeared

42days, inside ventilation, temperature 20°, humidity:50%RH