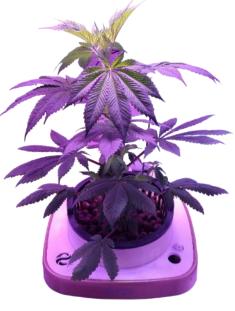

# Full Spectrum Growlight Abel 80W——Plants

**Usage method1** 

**Usage method2** 

**Usage method3** 

15days, 4 pieces of euphylla, Lux of the leaves' surface 190µmol /m²/ s

48days

19days

**55days, 39CM, Iux 360 190**μmol /m²/ s

28days

65days, bud appeared

42days, inside ventilation, temperature 20°, humidity:50%RH