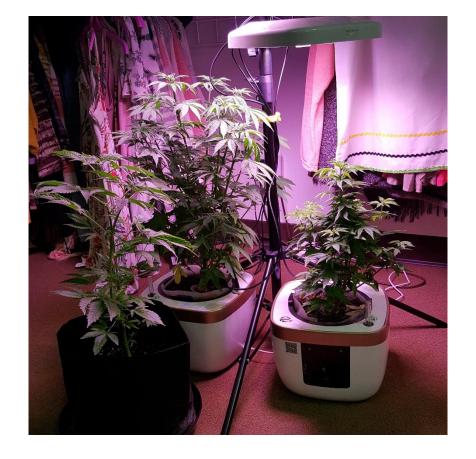

# Full Spectrum Growlight Abel 80W——Plants

**Usage method1** 

**Usage method2** 

**Usage method3** 

15days, 4 pieces of euphylla, Lux of the leaves' surface 190µmol /m²/ s

48days

19days

**55days, 39CM, Iux 360 190**μmol /m²/ s

28days

65days, bud appeared

42days, inside ventilation, temperature 20°, humidity:50%RH