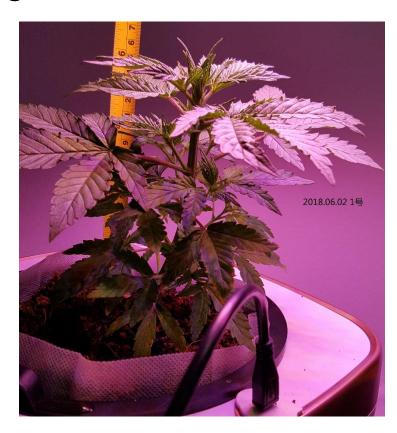

# Full Spectrum Growlight Abel 80W——Plants

**Usage method1** 

**Usage method2** 

**Usage method3** 

15days, 4 pieces of euphylla, Lux of the leaves' surface 190µmol /m²/ s

48days

19days

**55days, 39CM, Iux 360 190**μmol /m²/ s

28days

65days, bud appeared

42days, inside ventilation, temperature 20°, humidity:50%RH

#### Planting time axis

Look at the test below

# Seedling