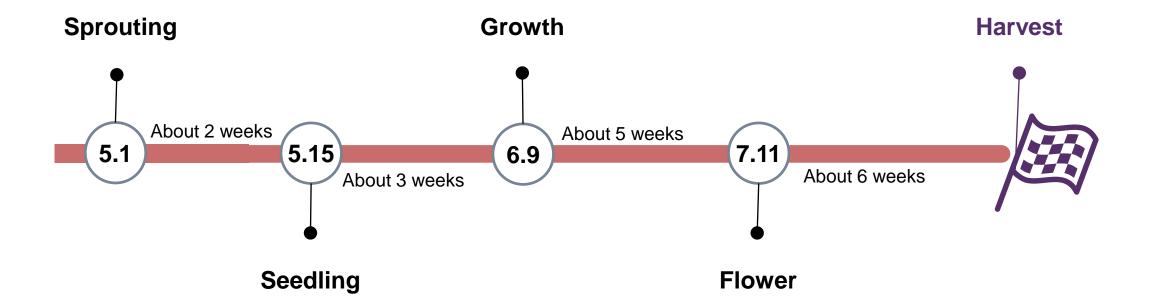

anty            | 1yrs                      |
| Lamp Height(adjustable) | 50cm-180cm      | Certification       | CE/FCC/ROHS               |
| PPFD(20cm)              | ≥1200(µmol/m²s) | Product size        | 260*260*190               |
| Red: blue (seedling)    | 2.5:1           | IP level            | IP20                      |
| Red: blue (Flower)      | 3: 1            |                     |                           |

# Full Spectrum Growlight Abel 80W——Plants



**Usage method1** 

**Usage method2** 

**Usage method3** 



15days, 4 pieces of euphylla, Lux of the leaves' surface 190µmol /m²/ s



48days



19days



**55days, 39CM, Iux 360 190**μmol /m²/ s



28days



65days, bud appeared



42days, inside ventilation, temperature 20°, humidity:50%RH



#### Planting time axis



Look at the test below

# Seedling





# Seedling





#### Growth





20180609

20180612 root system

#### Growth





#### Growth





#### Growth





#### Flower





#### Flower



20180804 Before the buds open.