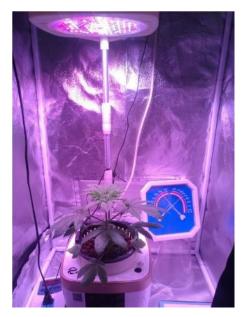

#### Full Spectrum Growlight Abel 80W ——Function

- 1. Provide light for herbs, fruits, vegetables, flowers and other heliophile indoor to achieve normal photosynthesis of plants.
- 2. Provide light for Smart growpot maisie and other potted plants.
- 3. Adjust the height of lamp to meet the different requirements of light intensity for each growing stage. The highest leave of plant is 20-40cm below the lamp
- 4. Can work together with smart growpot Maisie, control the light, temperature, humidity, nutrition, etc, let the plants grow faster, flowering earlier and mature faster.
- 5. Two or more growlight can be connected by line, control servel growlight at same time so that the plant will flower as intended.
- 6. Built-in ventilation to help the lamp heatsink, at the same time enabling the air flow around the plant and increase wentilation.
- 7. Built-in overheating protection: when the inside temperature of lamp is too high, the light intensity will be reduced automatically to protect the product.
- 8. Hours for day and night in seedling, growing and flowering stage 20H/4H. 18H/6H. 12H/12H.

# Full Spectrum Growlight Abel 80W——Plants

**Usage method1** 

**Usage method2** 

**Usage method3** 

15days, 4 pieces of euphylla, Lux of the leaves' surface 190µmol /m²/ s

48days

19days

**55days, 39CM, Iux 360 190**μmol /m²/ s