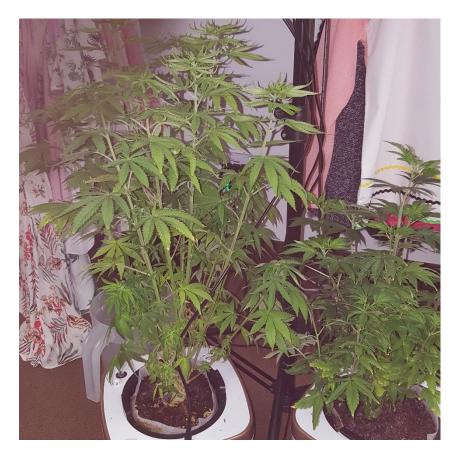

# Full Spectrum Growlight Abel 80W——Plants

**Usage method1** 

**Usage method2** 

**Usage method3** 

15days, 4 pieces of euphylla, Lux of the leaves' surface 190µmol /m²/ s

48days

19days

**55days, 39CM, Iux 360 190**μmol /m²/ s

28days

65days, bud appeared

42days, inside ventilation, temperature 20°, humidity:50%RH