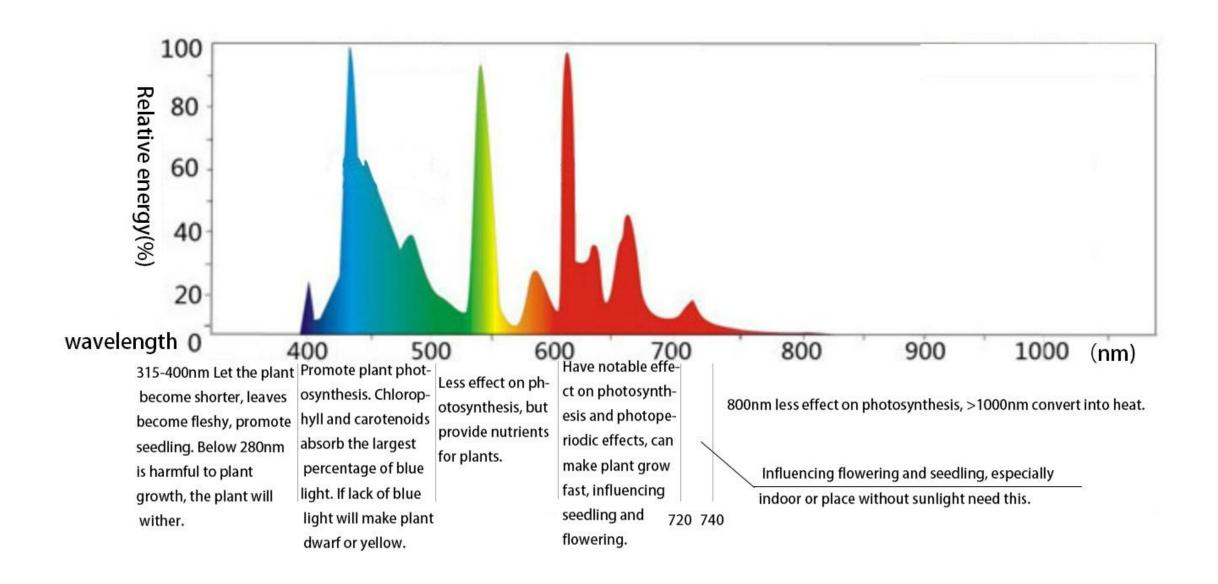

# FULL SPECTRUM Growlight: Abel 80W

www.growook.com

Phone:+86-0512-58920500

Email:sales@growook.com

# Requirement of plant growth



#### Full Spectrum Growlight Abel 80W ——Function











- 1. Provide light for herbs, fruits, vegetables, flowers and other heliophile indoor to achieve normal photosynthesis of plants.
- 2. Provide light for Smart growpot maisie and other potted plants.
- 3. Adjust the height of lamp to meet the different requirements of light intensity for each growing stage. The highest leave of plant is 20-40cm below the lamp
- 4. Can work together with smart growpot Maisie, control the light, temperature, humidity, nutrition, etc, let the plants grow faster, flowering earlier and mature faster.
- 5. Two or more growlight can be connected by line, control servel growlight at same time so that the plant will flower as intended.
- 6. Built-in ventilation to help the lamp heatsink, at the same time