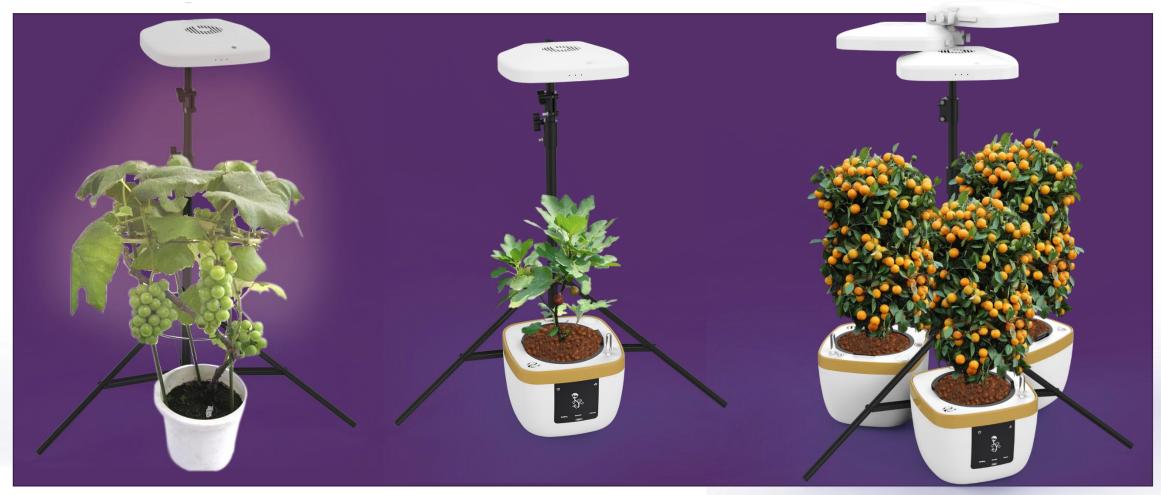

#### Full Spectrum Growlight Abel 80W ——Function

- 1. Provide light for herbs, fruits, vegetables, flowers and other heliophile indoor to achieve normal photosynthesis of plants.
- 2. Provide light for Smart growpot maisie and other potted plants.
- 3. Adjust the height of lamp to meet the different requirements of light intensity for each growing stage. The highest leave of plant is 20-40cm below the lamp
- 4. Can work together with smart growpot Maisie, control the light, temperature, humidity, nutrition, etc, let the plants grow faster, flowering earlier and mature faster.
- 5. Two or more growlight can be connected by line, control servel growlight at same time so that the plant will flower as intended.
- 6. Built-in ventilation to help the lamp heatsink, at the same time enabling the air flow around the plant and increase wentilation.
- 7. Built-in overheating protection: when the inside temperature of lamp is too high, the light intensity will be reduced automatically to protect the product.
- 8. Hours for day and night in seedling, growing and flowering stage 20H/4H. 18H/6H. 12H/12H.

# Full Spectrum Growlight Abel 80W——Plants

**Usage method1** 

**Usage method2** 

**Usage method3** 

15days, 4 pieces of euphylla, Lux of the leaves' surface 190µmol /m²/ s

48days

19days

**55days, 39CM, Iux 360 190**μmol /m²/ s