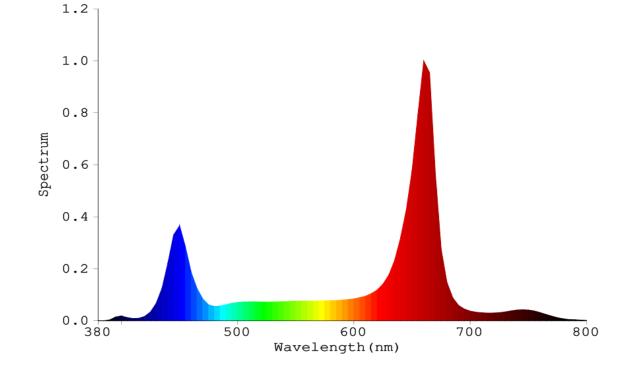

# Full Spectrum Growlight Abel 80W——Specification

| Product Name            | 80W grow light  | Beam angle          | 110°                      |
|-------------------------|-----------------|---------------------|---------------------------|
| Material                | ABS             | Main wavelength     | 390、450、470、630、660、730nm |
| Input voltage           | DC36V           | Net weight          | 3000g                     |
| Current                 | 2.3A            | Working Temperature | 0°C—40°C                  |
| Output power(Max.)      | 80W             | Warranty            | 1yrs                      |
| Lamp Height(adjustable) | 50cm-180cm      | Certification       | CE/FCC/ROHS               |
| PPFD(20cm)              | ≥1200(µmol/m²s) | Product size        | 260*260*190               |
| Red: blue (seedling)    | 2.5:1           | IP level            | IP20                      |
| Red: blue (Flower)      | 3: 1            |                     |                           |