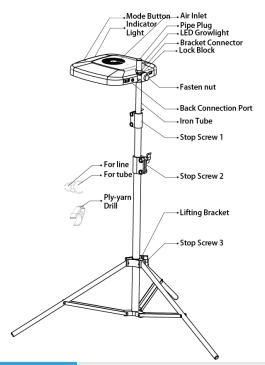

#### Full Spectrum Growlight Abel 80W ——Function

- 1. Provide light for herbs, fruits, vegetables, flowers and other heliophile indoor to achieve normal photosynthesis of plants.
- 2. Provide light for Smart growpot maisie and other potted plants.
- 3. Adjust the height of lamp to meet the different requirements of light intensity for each growing stage. The highest leave of plant is 20-40cm below the lamp
- 4. Can work together with smart growpot Maisie, control the light, temperature, humidity, nutrition, etc, let the plants grow faster, flowering earlier and mature faster.
- 5. Two or more growlight can be connected by line, control servel growlight at same time so that the plant will flower as intended.
- 6. Built-in ventilation to help the lamp heatsink, at the same time enabling the air flow around the plant and increase wentilation.
- 7. Built-in overheating protection: when the inside temperature of lamp is too high, the light intensity will be reduced automatically to protect the product.
- 8. Hours for day and night in seedling, growing and flowering stage 20H/4H. 18H/6H. 12H/12H.