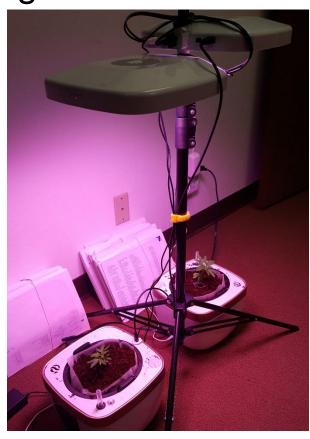

# Full Spectrum Growlight Abel 80W——Plants

**Usage method1** 

**Usage method2** 

**Usage method3** 

15days, 4 pieces of euphylla, Lux of the leaves' surface 190µmol /m²/ s

48days

19days

**55days, 39CM, Iux 360 190**μmol /m²/ s

28days

65days, bud appeared

42days, inside ventilation, temperature 20°, humidity:50%RH