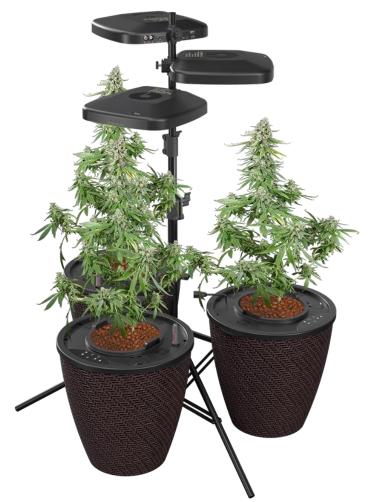

#### Full Spectrum Growlight Abel 80W ——Function

- 1. Provide light for herbs, fruits, vegetables, flowers and other heliophile indoor to achieve normal photosynthesis of plants.
- 2. Provide light for Smart growpot maisie and other potted plants.
- 3. Adjust the height of lamp to meet the different requirements of light intensity for each growing stage. The highest leave of plant is 20-40cm below the lamp
- 4. Can work together with smart growpot Maisie, control the light, temperature, humidity, nutrition, etc, let the plants grow faster, flowering earlier and mature faster.
- 5. Two or more growlight can be connected by line, control servel growlight at same time so that the plant will flower as intended.
- 6. Built-in ventilation to help the lamp heatsink, at the same time enabling the air flow around the plant and increase wentilation.
- 7. Built-in overheating protection: when the inside temperature of lamp is too high, the light intensity will be reduced automatically to protect the product.
- 8. Hours for day and night in seedling, growing and flowering stage 20H/4H. 18H/6H. 12H/12H.

# Full Spectrum Growlight Abel 80W——Specification

| Product Name            | 80W grow light  | Beam angle          | 110°                      |
|-------------------------|-----------------|---------------------|---------------------------|
| Material                | ABS             | Main wavelength     | 390、450、470、630、660、730nm |
| Input voltage           | DC36V           | Net weight          | 3000g                     |
| Current                 | 2.3A            | Working Temperature | 0°C—40°C                  |
| Output power(Max.)      | 80W             | Warranty            | 1yrs                      |
| Lamp Height(adjustable) | 50cm-180cm      | Certification       | CE/FCC/ROHS               |
| PPFD(20cm)              | ≥1200(µmol/m²s) | Product size        | 260*260*190               |
| Red: blue (seedling)    | 2.5:1           | IP level            | IP20                      |
| Red: blue (Flower)      | 3: 1            |                     |                           |