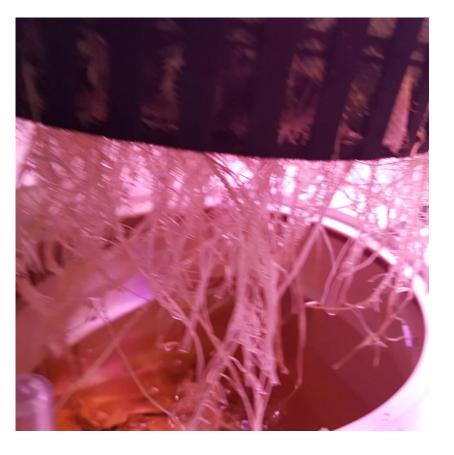

50cm-180cm      | Certification       | CE/FCC/ROHS               |
| PPFD(20cm)              | ≥1200(µmol/m²s) | Product size        | 260*260*190               |
| Red: blue (seedling)    | 2.5:1           | IP level            | IP20                      |
| Red: blue (Flower)      | 3: 1            |                     |                           |

# Full Spectrum Growlight Abel 80W——Plants



**Usage method1** 

**Usage method2** 

**Usage method3** 



15days, 4 pieces of euphylla, Lux of the leaves' surface 190µmol /m²/ s



48days



19days



**55days, 39CM, Iux 360 190**μmol /m²/ s



28days



65days, bud appeared



42days, inside ventilation, temperature 20°, humidity:50%RH



#### Planting time axis



Look at the test below

# Seedling





# Seedling





#### Growth





20180609

20180612 root system

#### Growth





#### Growth





#### Growth





#### Flower





#### Flower



20180804 Before the buds open.