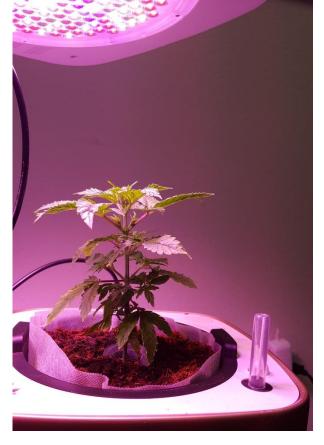

# Full Spectrum Growlight Abel 80W——Plants

**Usage method1** 

**Usage method2** 

**Usage method3** 

15days, 4 pieces of euphylla, Lux of the leaves' surface 190µmol /m²/ s

48days

19days

**55days, 39CM, Iux 360 190**μmol /m²/ s

28days

65days, bud appeared

42days, inside ventilation, temperature 20°, humidity:50%RH