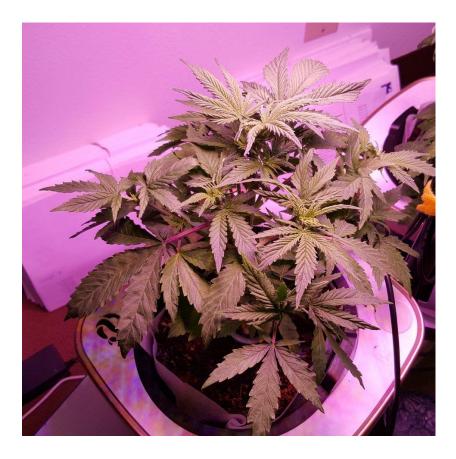

# Full Spectrum Growlight Abel 80W——Plants

**Usage method1** 

**Usage method2** 

**Usage method3** 

15days, 4 pieces of euphylla, Lux of the leaves' surface 190µmol /m²/ s

48days

19days

**55days, 39CM, Iux 360 190**μmol /m²/ s

28days

65days, bud appeared

42days, inside ventilation, temperature 20°, humidity:50%RH

#### Planting time axis

Look at the test below

#### Flower

#### Flower

20180804 Before the buds open.