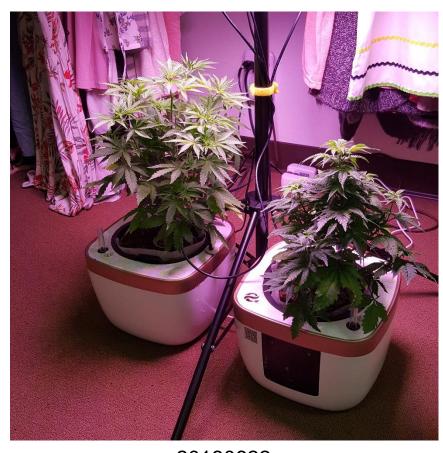

|
| PPFD(20cm)              | ≥1200(µmol/m²s) | Product size        | 260*260*190               |
| Red: blue (seedling)    | 2.5:1           | IP level            | IP20                      |
| Red: blue (Flower)      | 3: 1            |                     |                           |

# Full Spectrum Growlight Abel 80W——Plants



**Usage method1** 

**Usage method2** 

**Usage method3** 



15days, 4 pieces of euphylla, Lux of the leaves' surface 190µmol /m²/ s



48days



19days



**55days, 39CM, Iux 360 190**μmol /m²/ s



28days



65days, bud appeared



42days, inside ventilation, temperature 20°, humidity:50%RH



#### Planting time axis



Look at the test below

# Seedling





# Seedling





#### Growth





20180609

20180612 root system

#### Growth





#### Growth





#### Growth





#### Flower





#### Flower



20180804 Before the buds open.