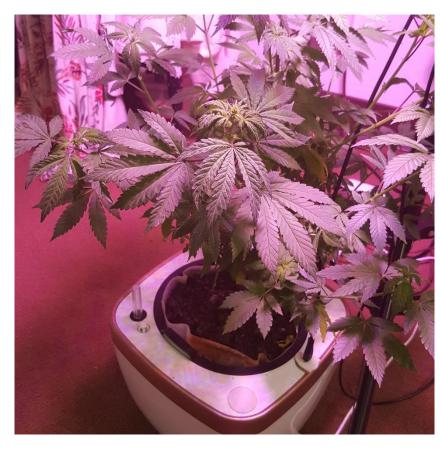

# Full Spectrum Growlight Abel 80W——Plants

**Usage method1** 

**Usage method2** 

**Usage method3** 

15days, 4 pieces of euphylla, Lux of the leaves' surface 190µmol /m²/ s

48days

19days

**55days, 39CM, Iux 360 190**μmol /m²/ s

28days

65days, bud appeared

42days, inside ventilation, temperature 20°, humidity:50%RH