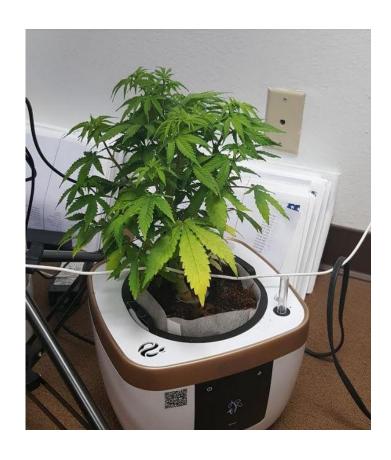

#### Full Spectrum Growlight Abel 80W ——Function

- 1. Provide light for herbs, fruits, vegetables, flowers and other heliophile indoor to achieve normal photosynthesis of plants.
- 2. Provide light for Smart growpot maisie and other potted plants.
- 3. Adjust the height of lamp to meet the different requirements of light intensity for each growing stage. The highest leave of plant is 20-40cm below the lamp
- 4. Can work together with smart growpot Maisie, control the light, temperature, humidity, nutrition, etc, let the plants grow faster, flowering earlier and mature faster.
- 5. Two or more growlight can be connected by line, control servel growlight at same time so that the plant will flower as intended.
- 6. Built-in ventilation to help the lamp heatsink, at the same time enabling the air flow around the plant and increase wentilation.
- 7. Built-in overheating protection: when the inside temperature of lamp is too high, the light intensity will be reduced automatically to protect the product.
- 8. Hours for day and night in seedling, growing and flowering stage 20H/4H. 18H/6H. 12H/12H.

# Full Spectrum Growlight Abel 80W——Plants

**Usage method1** 

**Usage method2** 

**Usage method3** 

15days, 4 pieces of euphylla, Lux of the leaves' surface 190µmol /m²/ s

48days

19days

**55days, 39CM, Iux 360 190**μmol /m²/ s