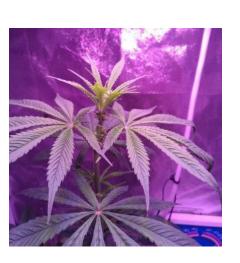

| Working Temperature | 0°C—40°C                  |
| Output power(Max.)      | 80W             | Warranty            | 1yrs                      |
| Lamp Height(adjustable) | 50cm-180cm      | Certification       | CE/FCC/ROHS               |
| PPFD(20cm)              | ≥1200(µmol/m²s) | Product size        | 260*260*190               |
| Red: blue (seedling)    | 2.5:1           | IP level            | IP20                      |
| Red: blue (Flower)      | 3: 1            |                     |                           |

# Full Spectrum Growlight Abel 80W——Plants



**Usage method1** 

**Usage method2** 

**Usage method3** 



15days, 4 pieces of euphylla, Lux of the leaves' surface 190µmol /m²/ s



48days



19days



**55days, 39CM, Iux 360 190**μmol /m²/ s



28days



65days, bud appeared



42days, inside ventilation, temperature 20°, humidity:50%RH



#### Planting time axis



Look at the test below

# Seedling





# Seedling





#### Growth





20180609

20180612 root system

#### Growth





#### Growth





#### Growth





#### Flower





#### Flower



20180804 Before the buds open.