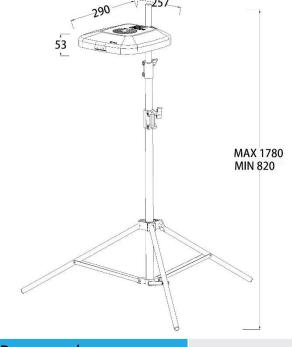

# Full Spectrum Growlight Abel 80W——Specification

| Product Name            | 80W grow light  | Beam angle          | 110°                      |
|-------------------------|-----------------|---------------------|---------------------------|
| Material                | ABS             | Main wavelength     | 390、450、470、630、660、730nm |
| Input voltage           | DC36V           | Net weight          | 3000g                     |
| Current                 | 2.3A            | Working Temperature | 0°C—40°C                  |
| Output power(Max.)      | 80W             | Warranty            | 1yrs                      |
| Lamp Height(adjustable) | 50cm-180cm      | Certification       | CE/FCC/ROHS               |
| PPFD(20cm)              | ≥1200(µmol/m²s) | Product size        | 260*260*190               |
| Red: blue (seedling)    | 2.5:1           | IP level            | IP20                      |
| Red: blue (Flower)      | 3: 1            |                     |                           |