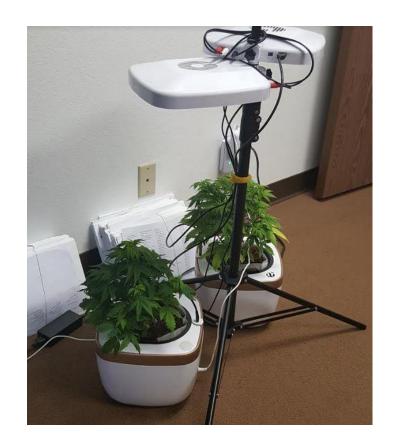

# Full Spectrum Growlight Abel 80W——Plants

**Usage method1** 

**Usage method2** 

**Usage method3** 

15days, 4 pieces of euphylla, Lux of the leaves' surface 190µmol /m²/ s

48days

19days

**55days, 39CM, Iux 360 190**μmol /m²/ s

28days

65days, bud appeared

42days, inside ventilation, temperature 20°, humidity:50%RH