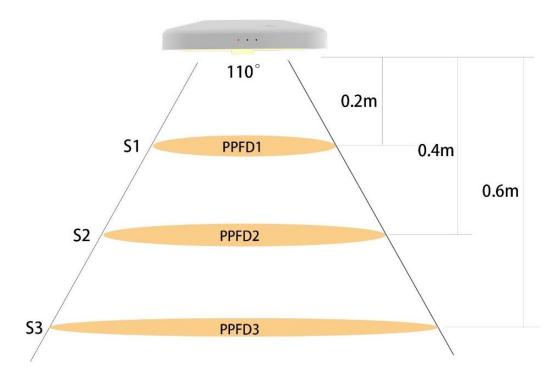

### Full Spectrum Growlight Abel 80W——PPFD

#### **Irradiated Area and PPFD**

#### PPFD distribution curve

| 80W             | S1   | S2  | S3  |
|-----------------|------|-----|-----|
| Arae(m²)        | 0.4  | 1.3 | 2.7 |
| PPFD(µmol/m²/s) | 1200 | 480 | 220 |