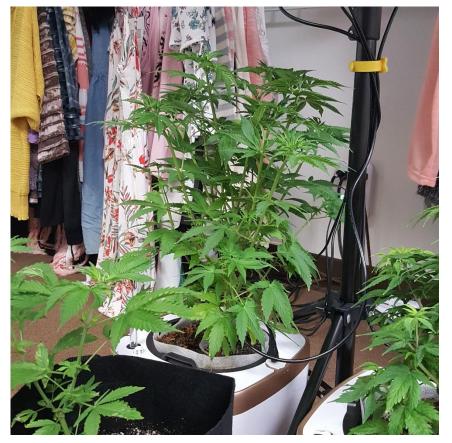

|
| PPFD(20cm)              | ≥1200(µmol/m²s) | Product size        | 260*260*190               |
| Red: blue (seedling)    | 2.5:1           | IP level            | IP20                      |
| Red: blue (Flower)      | 3: 1            |                     |                           |

# Full Spectrum Growlight Abel 80W——Plants



**Usage method1** 

**Usage method2** 

**Usage method3** 



15days, 4 pieces of euphylla, Lux of the leaves' surface 190µmol /m²/ s



48days



19days



**55days, 39CM, Iux 360 190**μmol /m²/ s



28days



65days, bud appeared



42days, inside ventilation, temperature 20°, humidity:50%RH



#### Planting time axis



Look at the test below

# Seedling





# Seedling





#### Growth





20180609

20180612 root system

#### Growth





#### Growth





#### Growth





#### Flower





#### Flower



20180804 Before the buds open.