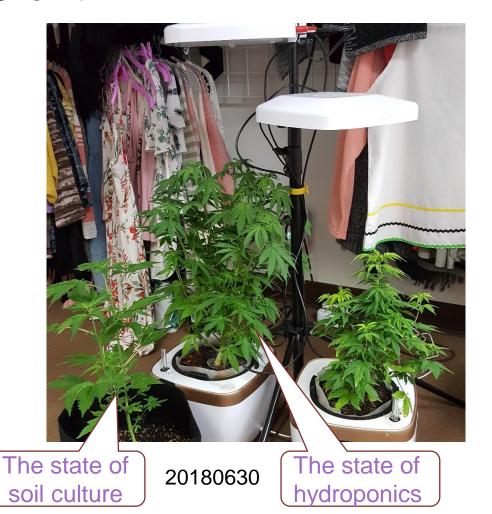

# Full Spectrum Growlight Abel 80W——Plants

**Usage method1** 

**Usage method2** 

**Usage method3** 

15days, 4 pieces of euphylla, Lux of the leaves' surface 190µmol /m²/ s

48days

19days

**55days, 39CM, Iux 360 190**μmol /m²/ s

28days

65days, bud appeared

42days, inside ventilation, temperature 20°, humidity:50%RH