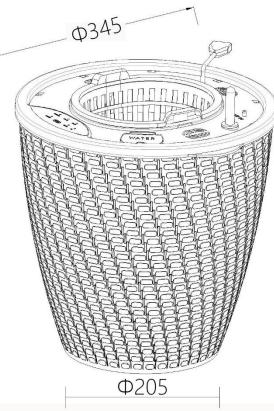

#### **Specification**

| Product Name          | Abel              | Size of plant basket<br>(inner) | Ф170*85mm           |     |
|-----------------------|-------------------|---------------------------------|---------------------|-----|
| Material              | ABS               | Net weight                      | 4500g               |     |
| Input voltage         | 5VDC              | Working Temperature             | 0°C—40°C            |     |
| Current               | 0.15A             | Warranty                        | 1yrs                |     |
| Power(Max.)           | 0.75W             | Certification                   | CE/FCC/ROHS         | 357 |
| Water capacity(Max.)  | 12.5L/3.3(us gal) | Size                            | Ф345*Ф205*Н357 (mm) |     |
| )Water capacity (Min) | 2L                | Package size                    | 355*355*365(mm)     |     |
| Add water             | More than 20 days |                                 |                     |     |
|                       |                   |                                 |                     |     |