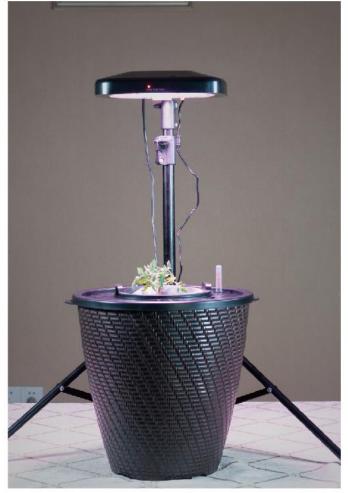

when the indicator light is on, it means that during the growth period, when the communication with the growth lamp is communicated, the lamp period of the growth lamp also changes.
- Seedling: The humidity of root is high, communicate with the lamp , the light 20H ON, 4H OFF.
- Growth: the humidity of root is middle, communicate with the lamp , the light 18H ON, 6H OFF.
- Flower: At this period, the root has grown into the water and the amount of water spray is reduced. communicate with the lamp, the light 12H ON, 12H OFF.
- Water 、 PH: When the indicator light flashes, it means to test the PH value in the water or change the water. When finished, press the Water and PH keys, the flashing indicator light goes out and the timing starts again.



## iGrowpot—Abel

#### Effect of planting









Seedling

Fruit