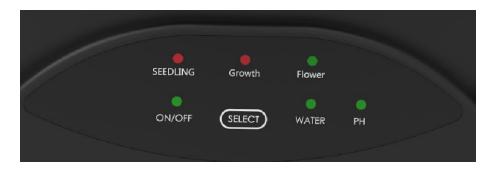

#### **Function**

- Micro USB 5VDC port: Power supply and communication with 80W growth lamp for synchronous control.
- Select key: Select different growing period: Seedling, Growth, Flower.
  Locked after 15s without any operation, long press 2s to unlock.
- On/Off key: Switch for grow pot, turn on/off the grow lamp at the same time when communicating with the grow lamp.
- Seedling, Growth, Flower: It's indicator light, when the indicator light is on, it means that during the growth period, when the communication with the growth lamp is communicated, the lamp period of the growth lamp also changes.
- Seedling: The humidity of root is high, communicate with the lamp , the light 20H ON, 4H OFF.
- Growth: the humidity of root is middle, communicate with the lamp , the light 18H ON, 6H OFF.
- Flower: At this period, the root has grown into the water and the amount of water spray is reduced. communicate with the lamp, the light 12H ON, 12H OFF.
- Water 、 PH: When the indicator light flashes, it means to test the PH value in the water or change the water. When finished, press the Water and PH keys, the flashing indicator light goes out and the timing starts again.