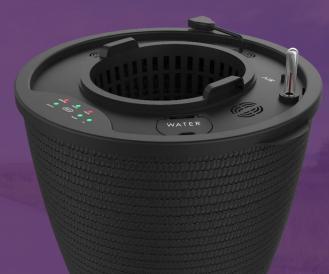

### iGrowpot—Abel

How to install and use

#### **Function**

- Micro USB 5VDC port: Power supply and communication with 80W growth lamp for synchronous control.
- Select key: Select different growing period: Seedling, Growth, Flower.
  Locked after 15s without any operation, long press 2s to unlock.
- On/Off key: Switch for grow pot, turn on/off the grow lamp at the same time when communicating with the grow lamp.
- Seedling, Growth, Flower: It's indicator light, when the indicator light is on, it means that during the growth period, when the communication with the growth lamp is communicated, the lamp period of the growth lamp also changes.
- Seedling: The humidity of root is high, communicate with the lamp , the light 20H ON, 4H OFF.
- Growth: the humidity of root is middle, communicate with the lamp , the light 18H ON, 6H OFF.
- Flower: At this period, the root has grown into the water and the amount of water spray is reduced. communicate with the lamp, the light 12H ON, 12H OFF.
- Water 、 PH: When the indicator light flashes, it means to test the PH value in the water or change the water. When finished, press the Water and PH keys, the flashing indicator light goes out and the timing starts again.