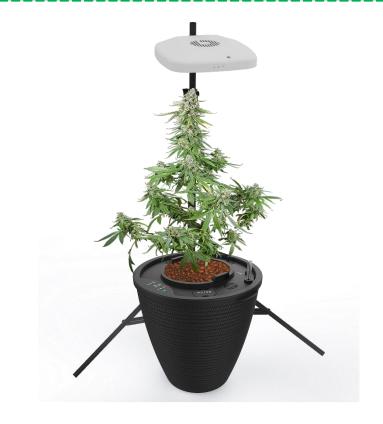

|     |
| Input voltage         | 5VDC              | Working Temperature             | 0°C—40°C            |     |
| Current               | 0.15A             | Warranty                        | 1yrs                |     |
| Power(Max.)           | 0.75W             | Certification                   | CE/FCC/ROHS         | 357 |
| Water capacity(Max.)  | 12.5L/3.3(us gal) | Size                            | Ф345*Ф205*Н357 (mm) |     |
| )Water capacity (Min) | 2L                | Package size                    | 355*355*365(mm)     |     |
| Add water             | More than 20 days |                                 |                     |     |
|                       |                   |                                 |                     |     |



### iGrowpot—Abel



How to install and use



#### **Function**

- Micro USB 5VDC port: Power supply and communication with 80W growth lamp for synchronous control.
- Select key: Select different growing period: Seedling, Growth, Flower.
  Locked after 15s without any operation, long press 2s to unlock.
- On/Off key: Switch for grow pot, turn on/off the grow lamp at the same time when communicating with the grow lamp.
- Seedling, Growth, Flower: It's indicator light, when the indicator light is on, it means that during the growth period, when the communication with the growth lamp is communicated, the lamp period of the growth lamp also changes.
- Seedling: The humidity of root is high, communicate with the lamp , the light 20H ON, 4H OFF.
- Growth: the humidity of root is middle, communicate with the lamp