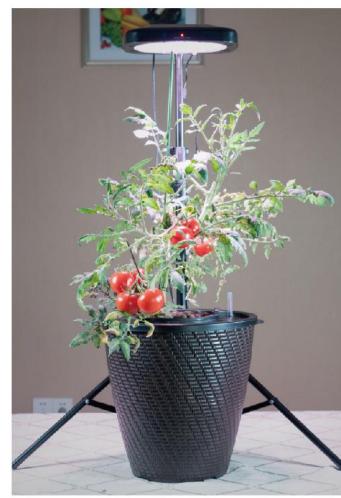

the indicator light is on, it means that during the growth period, when the communication with the growth lamp is communicated, the lamp period of the growth lamp also changes.
- Seedling: The humidity of root is high, communicate with the lamp , the light 20H ON, 4H OFF.
- Growth: the humidity of root is middle, communicate with the lamp , the light 18H ON, 6H OFF.
- Flower: At this period, the root has grown into the water and the amount of water spray is reduced. communicate with the lamp, the light 12H ON, 12H OFF.
- Water 、 PH: When the indicator light flashes, it means to test the PH value in the water or change the water. When finished, press the Water and PH keys, the flashing indicator light goes out and the timing starts again.



## iGrowpot—Abel

#### Effect of planting









Seedling

Fruit