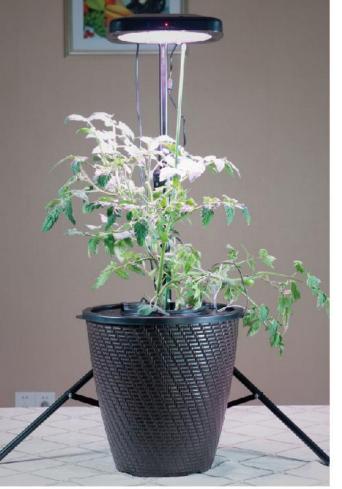

hen the indicator light is on, it means that during the growth period, when the communication with the growth lamp is communicated, the lamp period of the growth lamp also changes.
- Seedling: The humidity of root is high, communicate with the lamp , the light 20H ON, 4H OFF.
- Growth: the humidity of root is middle, communicate with the lamp , the light 18H ON, 6H OFF.
- Flower: At this period, the root has grown into the water and the amount of water spray is reduced. communicate with the lamp, the light 12H ON, 12H OFF.
- Water 、 PH: When the indicator light flashes, it means to test the PH value in the water or change the water. When finished, press the Water and PH keys, the flashing indicator light goes out and the timing starts again.



## iGrowpot—Abel

#### Effect of planting









Seedling

Fruit